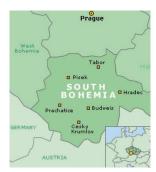

## SOUTH BOHEMIAN REGION

### Lipno lake

is located in the South Bohemian region in district of town Cesky Krumlov, one of the nicest UNESCO heritage site in the Czech Republic. Lipno itself lies 729 metres above sea level and is surrounded by hills of National park Sumava that grow up to almost 1500 metres a.s.l. Due to its conditions Lipno has been hosting many international yacht races over the past 2 decades. Lipno is one of the biggest tourist resorts in the Czech Republic.