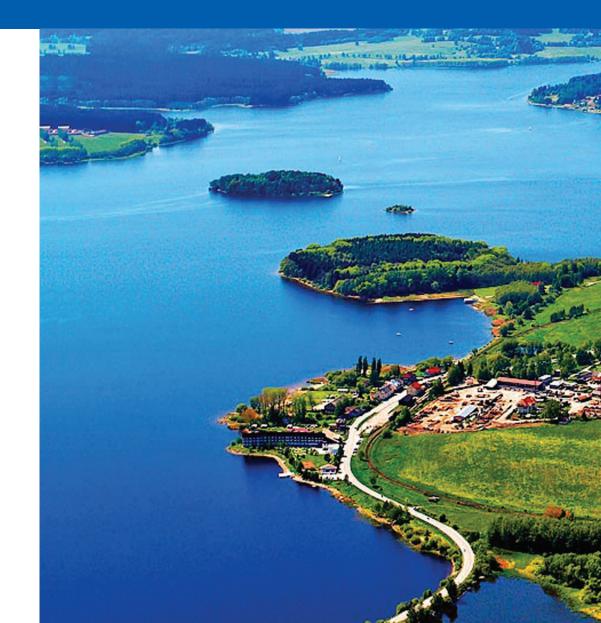

# SITE AND ORIENTATION

### Lipno lake

is located in the South Bohemian region in district of town Cesky Krumlov, one of the nicest UNESCO heritage site in the Czech Republic. Lipno itself lies 729 metres above sea level and is surrounded by hills of National park Sumava that grow up to almost 1500 metres a.s.l. Due to its conditions Lipno has been hosting many international yacht races over the past 2 decades. Lipno is one of the biggest tourist resorts in the Czech Republic.