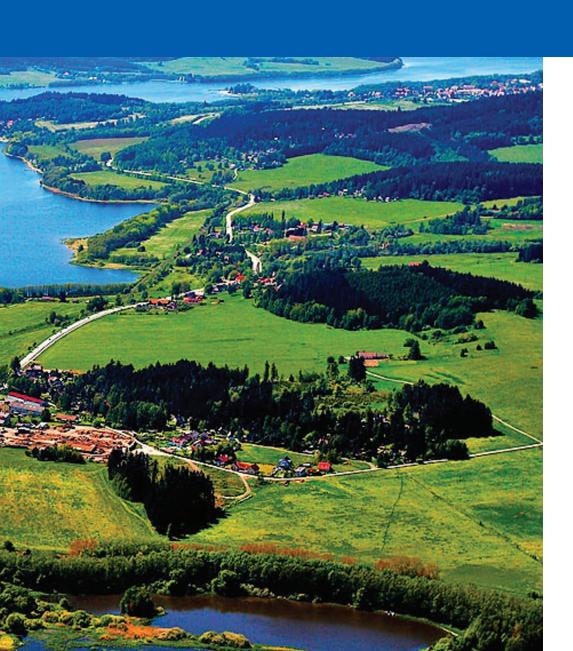

### Cerna v Posumavi

Lipno lake, Czech Republic GPS: 48°44'3.311'N, 14°552.678'E June 16th - 19th 2016

### Lipno lake

is located in the South Bohemian region in district of town Cesky Krumlov, one of the nicest UNESCO heritage site in the Czech Republic. Lipno itself lies 729 metres above sea level and is surrounded by hills of National park Sumava that grow up to almost 1500 metres a.s.l. Due to its conditions Lipno has been hosting many international yacht races over the past 2 decades. Lipno is one of the biggest tourist resorts in the Czech Republic.