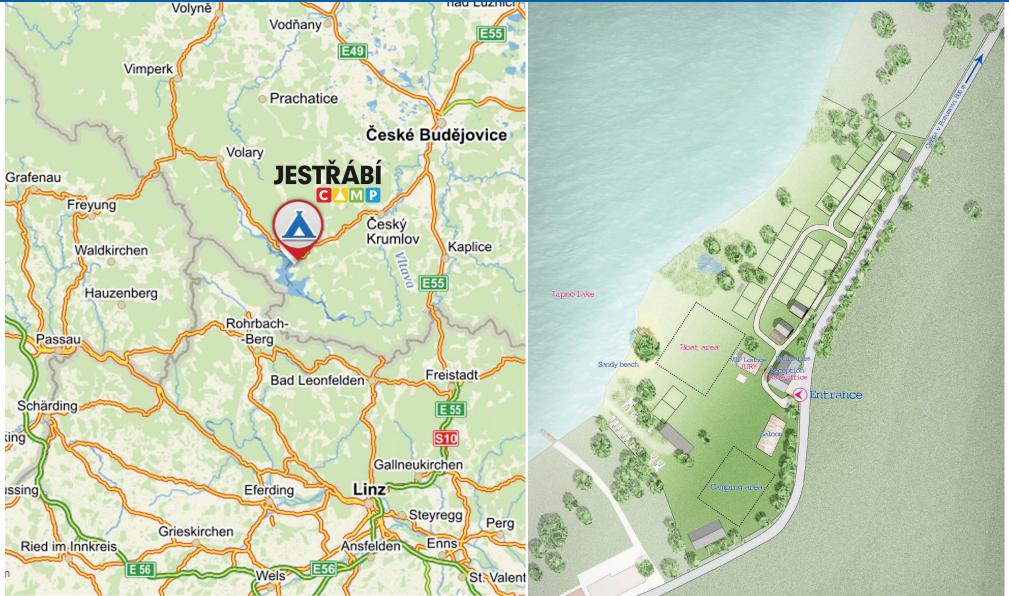

# SITE AND ORIENTATION

### Lipno lake

is located in the South Bohemian region in district of town Cesky Krumlov, one of the nicest UNESCO heritage site in the Czech Republic. Lipno itself lies 729 metres above sea level and is surrounded by hills of National park Sumava that grow up to almost 1500 metres a.s.l. Due to its conditions Lipno has been hosting many international yacht races over the past 2 decades. Lipno is one of the biggest tourist resorts in the Czech Republic.

### Jestrabi Camp

The venue of EC 2016 in D-one class. The best all year round family campsite offering accommodation in bungalows, appartment and huts right at the shore of Lipno lake. The spot you need to be. www.camplipno.com